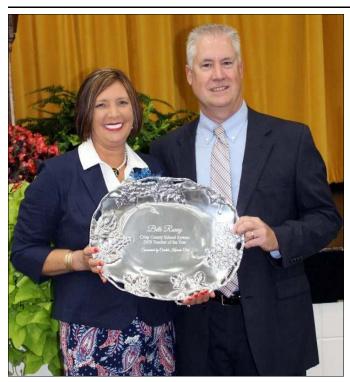

Matt Youngblood graduated from Georgia Southwestern State University with a B.S. in information technology and is now working in the IT department at Blue Bird.

Congratulations to Beth Roney again! Last month she was recognized as Teacher of the Year for the Crisp County Elementary School. In the above picture with Crisp County School Superintendent David Mims on May 23 she was honored as Teacher of the Year for the entire Crisp County School System. Way to go Beth!